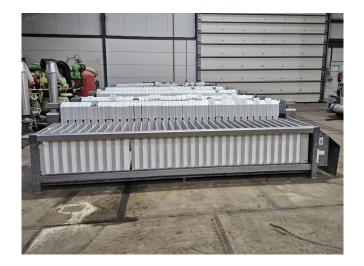

## **DSI V-5 32/100**

#### Used DSI V-5 32/100

Used DSI V-5 32/100 vertical plate freezer on Freon/NH3 with 32 stations. Inner dimensions 1 station: 810x100x580 mm (LxWxH). Total block dimensions: 4100x840x580 mm (LxWxH).

Capacity and example based on: 47,9 kg fish fillet per station. 32 x 47,0 liter freezing stations. Product temperature from +10°C to -18°C. Duration of one cycle is 185 minutes including defrost, loading and unloading