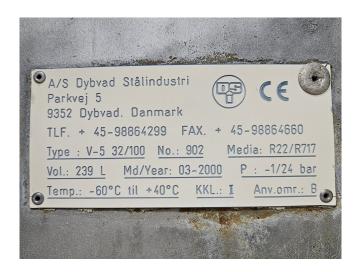

## **Specifications**

| Marca        | DSI                                     |
|--------------|-----------------------------------------|
| Tipo         | V-5 32/100                              |
| Capacidad    | 62,6 kW / 497,3 kg/hr                   |
| Refrigerante | Freon / NH3                             |
| Tamaños      | 4800x1400x1200 mm                       |
|              | (LxWxH)                                 |
| Comentarios  | *Capacity based on a                    |
|              | temperature of $+10^{\circ}\text{C}$ to |
|              | -18°C                                   |
| Stock        | 9                                       |