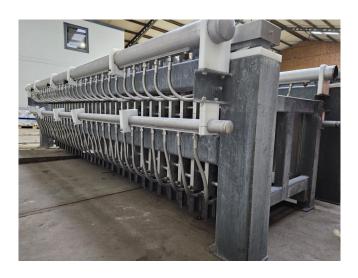

#### Used DSI V-5 32/100

Used DSI V-5 32/100 vertical plate freezer on Freon/NH3 with 32 stations. Inner dimensions 1 station: 810x100x580 mm (LxWxH). Total block dimensions: 4100x840x580 mm (LxWxH).

Capacity and example based on: 47,9 kg fish fillet per station. 32 x 47,0 liter freezing stations. Product temperature from +10°C to -18°C. Duration of one cycle is 185 minutes including defrost, loading and unloading

Evaporation temperature of -34°C. Fish Fillet: 497,3 kg/hr

Capacity and example based on: