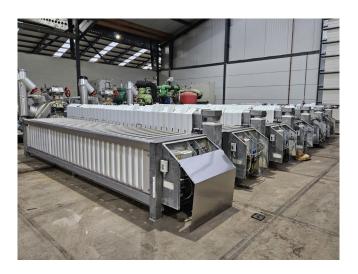

#### Used DSI V-5 32/100

Used DSI V-5 32/100 vertical plate freezer on Freon/NH3 with 32 stations. Inner dimensions 1 station: 810x100x580 mm (LxWxH). Total block dimensions: 4100x840x580 mm (LxWxH).

Capacity and example based on: 47,9 kg fish fillet per station. 32 x 47,0 liter freezing stations. Product temperature from +10°C to -18°C. Duration of one cycle is 185 minutes including defrost, loading and unloading

Evaporation temperature of -34°C. Fish Fillet: 497,3 kg/hr

Capacity and example based on: