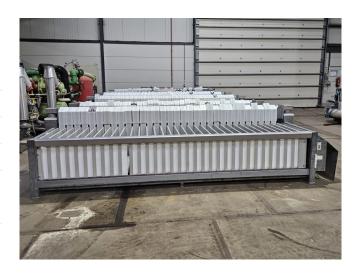

## **DSI V-5 32/100**

#### Used DSI V-5 32/100

Used DSI V-5 32/100 vertical plate freezer on Freon/NH3 with 32 stations. Inner dimensions 1 station: 810x100x580 mm (LxWxH). Total block dimensions: 4100x840x580 mm (LxWxH).

Capacity and example based on: 47,9 kg fish fillet per station. 32 x 47,0 liter freezing stations. Product temperature from +10°C to -18°C. Duration of one cycle is 185 minutes including defrost, loading and unloading