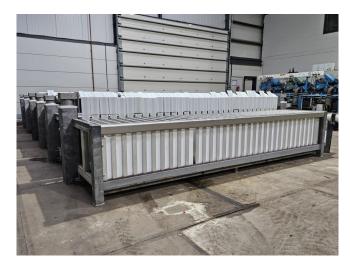

## **DSI V-5 32/100**

#### Used DSI V-5 32/100

Used DSI V-5 32/100 vertical plate freezer on Freon/NH3 with 32 stations. Inner dimensions 1 station: 810x100x580 mm (LxWxH). Total block dimensions: 4100x840x580 mm (LxWxH).

Capacity and example based on: 47,9 kg fish fillet per station. 32 x 47,0 liter freezing stations. Product temperature from +10°C to -18°C. Duration of one cycle is 185 minutes including defrost, loading and unloading