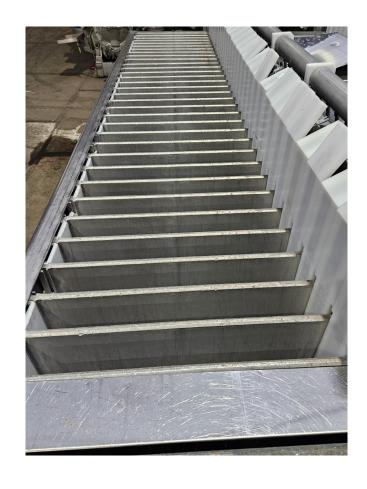

#### Used DSI V-5 32/100

Used DSI V-5 32/100 vertical plate freezer on Freon/NH3 with 32 stations. Inner dimensions 1 station: 810x100x580 mm (LxWxH). Total block dimensions: 4100x840x580 mm (LxWxH).

Capacity and example based on: 47,9 kg fish fillet per station. 32 x 47,0 liter freezing stations. Product temperature from +10°C to -18°C. Duration of one cycle is 185 minutes including defrost, loading and unloading

Evaporation temperature of -34°C. Fish Fillet: 497,3 kg/hr

Capacity and example based on: